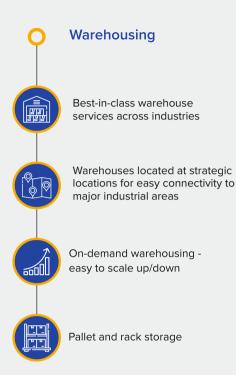

# **Warehousing & Third Party Logistics**

### Types of warehouses

#### Flexi-warehouse:

Fulfills customers' unexpected need for warehousing space to manage inventory.

#### Co-warehouse:

Shared by multiple customers for easy distribution of manufacturers, stock and sale of traders, e-commerce fulfilment activities etc.

#### Stand-alone warehouse:

Primary or secondary warehouse for customers in order to achieve scale in a specific geography.